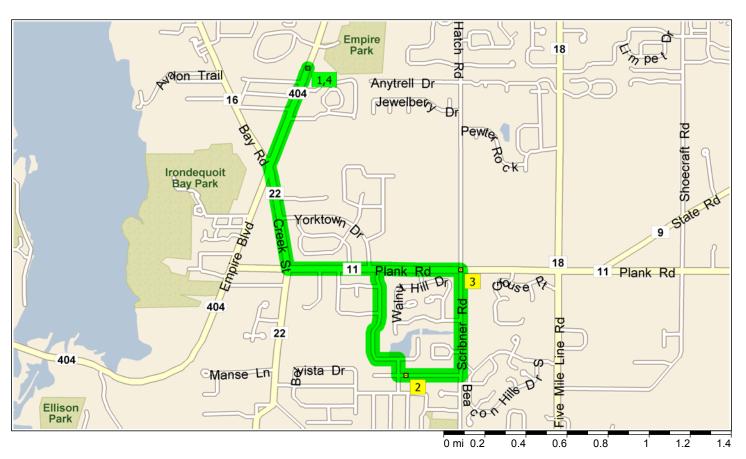

## PrISM for Windows Integrated Microsoft MapPoint 2 Stop Run

4.9 miles; 14 minutes

- 9:00 AM 0.0 mi 1 Depart 2112 Empire Blvd, Webster, NY 14580 on SR-404 [Empire Blvd] (South) for 0.5 mi
- Bear LEFT (South) onto CR-22 [Creek St] for 0.5 mi 9:01 AM 0.5 mi
- 9:02 AM 1.1 mi Turn LEFT (East) onto CR-11 [Plank Rd] for 0.4 mi
- Turn RIGHT (South) onto Woodfield Dr for 0.6 mi 9:04 AM 1.5 mi
- 9:06 AM 2.1 mi Turn RIGHT (South) onto Samson Dr for 142 yds
- Turn LEFT (East) onto Timberline Dr for 65 yds 9:06 AM 2.2 mi
- 9:07 AM 2.2 mi 2 At 99 Timberline Dr, Penfield, NY 14526, stay on Timberline Dr (East) for 0.3 mi
- 9:08 AM 2.5 mi Turn LEFT (North) onto Scribner Rd for 0.5 mi
- 3 At Hatch Rd, Webster, NY 14580, turn LEFT (West) onto CR-11 [Plank Rd] for 0.9 mi 9:09 AM 3.0 mi
- Turn RIGHT (North) onto CR-22 [Creek St] for 0.5 mi 9:11 AM 3.9 mi
- 9:13 AM 4.4 mi Bear RIGHT (North) onto SR-404 [Empire Blvd] for 0.5 mi
- 9:14 AM 4.9 mi 4 Arrive 2112 Empire Blvd, Webster, NY 14580