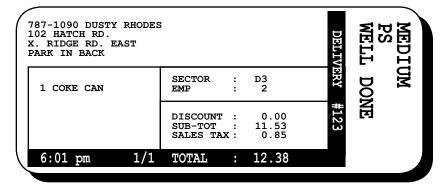

## Delivery Receipts

## **Box Label Format**

The **Driver Run Tag** (left) is printed at the time the run is assigned to the driver and provides a single source of all vital run information. Detailed street, and optionally sector, delivery instructions provide clear concise directions for hard to find areas. The run summary footer will eliminate costly mistakes by providing drivers with a simple way to confirm all items on each trip.