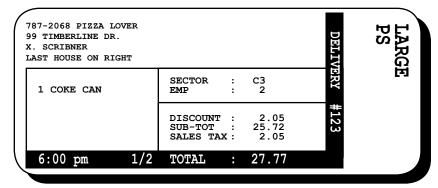

## Delivery Receipts

## **Box Label Format**

The **Driver Run Tag** (left) is printed at the time the run is assigned to the driver and provides a single source of all vital run information. Detailed street, and optionally sector, delivery instructions provide clear concise directions for hard to find areas. The run summary footer will eliminate costly mistakes by providing drivers with a simple way to confirm all items on each trip.